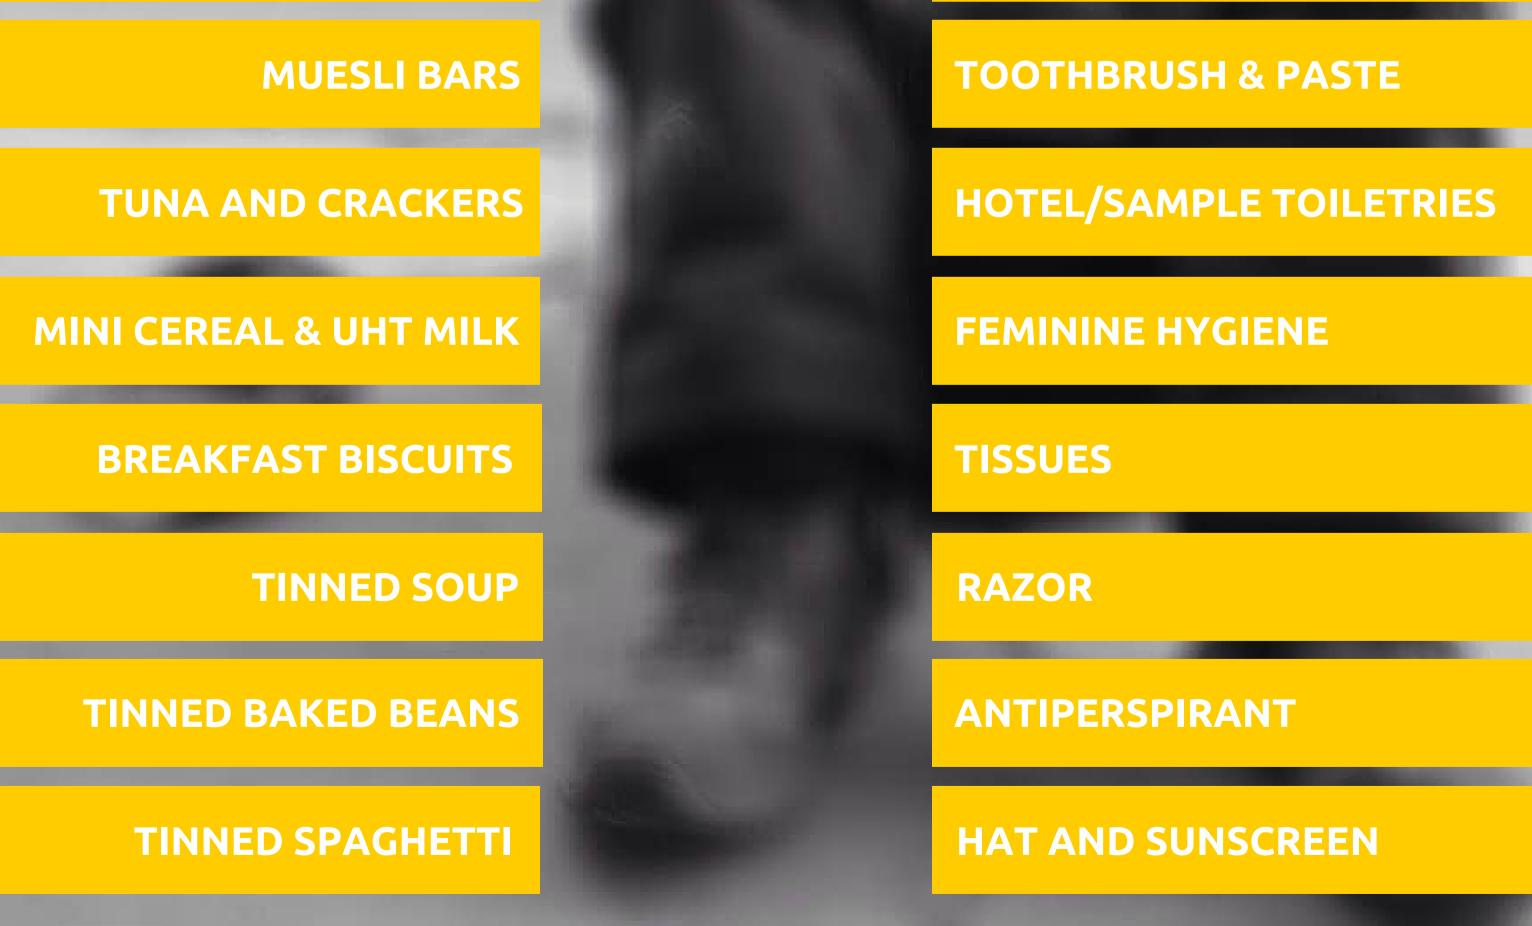

## #SHOEBOX REVOLUTION

CARE PACKAGES FOR PEOPLE WITHOUT HOMES

Join the Shoebox Revolution and fill a shoebox with some basic necessities that could help those who currently find themselves without a home. The main items that are needed include non-perishable food items, toiletries and warmth. Everything needs to be small enough to fit in a shoebox to make it easy for people who need to carry their belongings with them. Some ideas include (but are not limited to):

## **TEA, WATER AND JUICE**

**FRUIT CUP/TIN** 

LOLLIES, CHOCOLATE, CHIPS

DISPOSABLE CUTLERY SOCKS

## **BEANIE, SCARF OR GLOVES**

Email us today for more information at donate@shoeboxrevolution.com

http://facebook.com/shoeboxrevolution

http://instagram.com/shoeboxrevolution